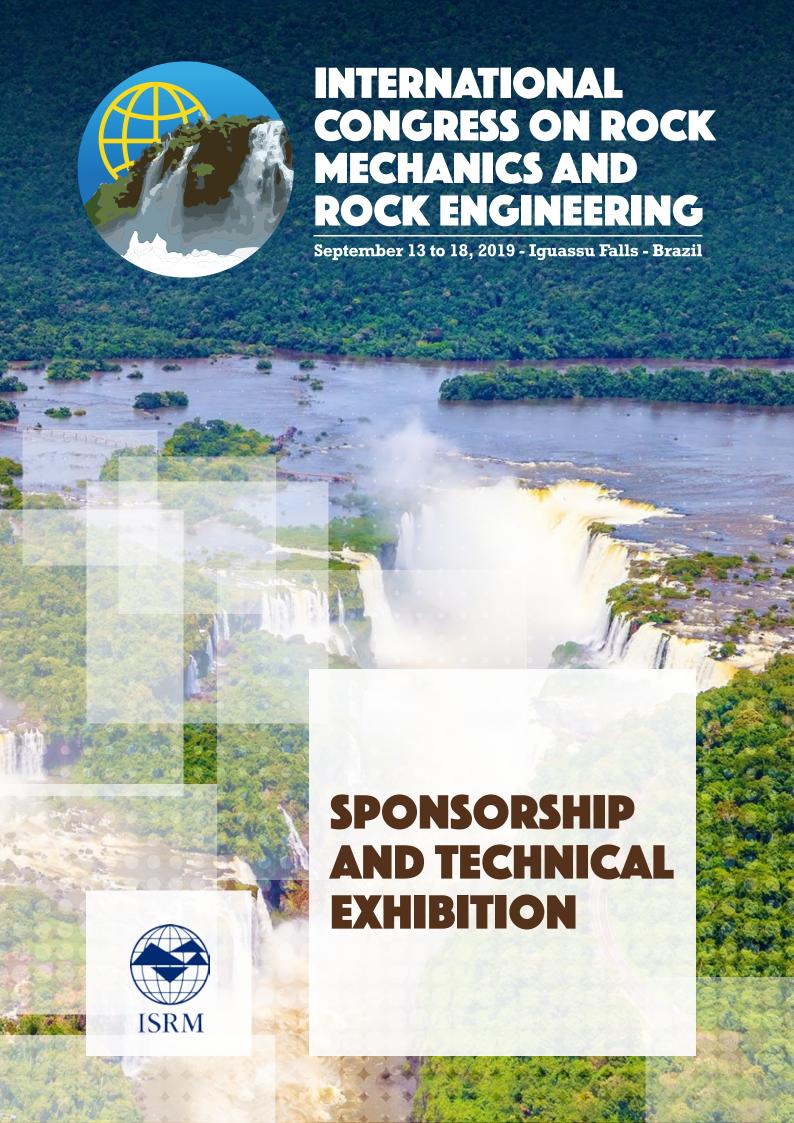

# MESSAGE FROM THE CHAIRMEN

Dear fellow rock engineer

2019 will be a special year for the ISRM South America National Groups when the region welcomes the ISRM family for its 14th Congress. Brazil, Argentina and Paraguay will be the host countries for the event that is to be held in Foz do Iguassu, city that marks the common border amongst these countries. It is an honor to organize such a venue but it is also a great responsibility to maintain the tradition of memorable ISRM congresses.

On behalf of the Brazilian Rock Mechanics Committee, Argentinian Society of Geotechnical Engineering and Paraguayan Society of Geotechnics it is a great pleasure to announce the preparation for the 2019 ISRM International Congress and also to invite you to start getting ready to come and join us in Foz do Iguassu.