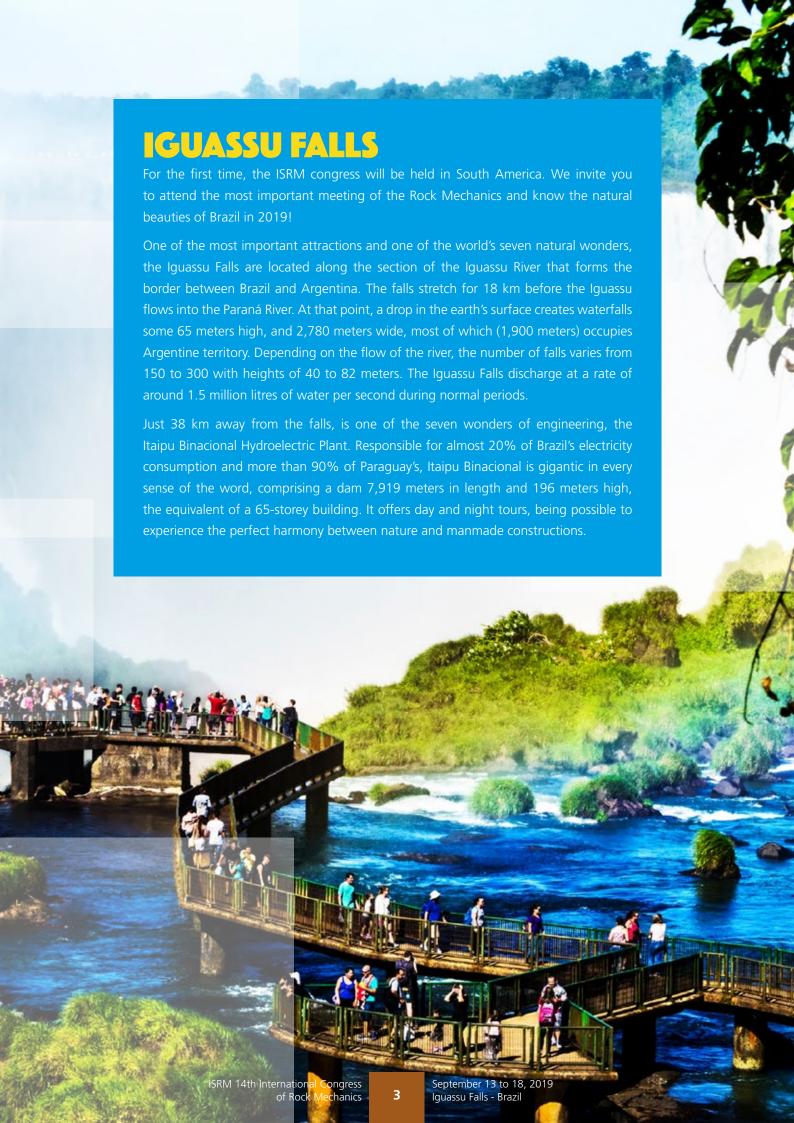

# MESSAGE FROM THE CHAIRMEN

Dear fellow rock engineer

2019 will be a special year for the ISRM South America National Groups when the region welcomes the ISRM family for its 14th Congress. Brazil, Argentina and Paraguay will be the host countries for the event that is to be held in Foz do Iguassu, city that marks the common border amongst these countries. It is an honor to organize such a venue but it is also a great responsibility to maintain the tradition of memorable ISRM congresses.